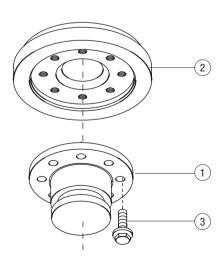

## **Spare Parts for KZ1416**

| Fig. | Description        | Part No.  |
|------|--------------------|-----------|
| 1    | King pin           | KZ141601  |
| 2    | Retention plate    | KZ141602  |
| 3    | Self-securing bolt | KZE141606 |