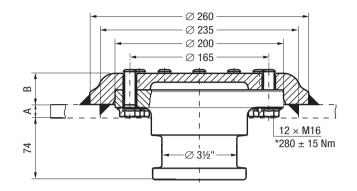

## King Pin 3½" – Access from underneath KZ1416

## Selection table/Versions available

| Order No.         | D value | A    | B    | Approval   |
|-------------------|---------|------|------|------------|
| King pins, compl. | (kN)    | (mm) | (mm) | Number     |
| KZ1416            | 200.0   | 16   | 37   | CTA-024812 |

## Plate Complete Pin Ø3½\*\* Pin Pin Ø2\*\* KZ141601 KZ281601

31/2" & 2" king pins are easily interchangeable

Dimensions according to DIN 74083 and ISO 4086 **JOST** king pins can be used in self steering axle systems.

Mounting must be carried out according to our instructions.