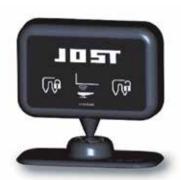

# **JSK37 Sensor Coupling**

### **Features**

- Safety solution with remote dash display
- Road-Train rated 190kN
- JSK37C 3 point sensor with dash display
- Connections sensor, king pin sensor and coupling height sensor.
- Integrated dash display available (truck specific)
- Extended handle for easy operation
- Optional lubetronic technology.
- Greaseable and greaseless options available

#### Advantages at a glance

- Sensors provide best possible safety during the coupling process
- Increased safety even in poor visibility
- A remote display processes the signal and displays it in the driver's cab