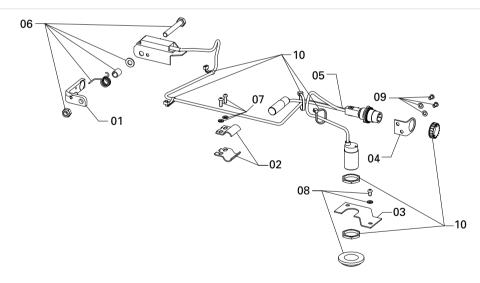

| Fig. | Description                                                            | Remark                  | Part No.      | Quantity |
|------|------------------------------------------------------------------------|-------------------------|---------------|----------|
| 01   | Latch plate with locking magnet                                        | with 06                 | SKE2905104    | 1        |
| 02   | Latch plate with locking magnet                                        | with 07                 | SK2905130     | 1        |
| 03   | Retaining plate for trailer sensor                                     | with 08                 | SKE003220100  | 1        |
| 04   | Retaining plate for trailer sensor                                     | with 09                 | SKE 004650000 | 1        |
| 05   | 3-sensor cable harness with retaining plate for locking sensor - JSK37 | with 06, 07, 08, 09, 10 | SKE002040500  | 1        |
|      | Sensor display with 3 sensors - 24V                                    | oΖ                      | SKE501620200  | 1        |
|      | Sensor display with 3 sensors - 12V                                    | oΖ                      | SKE501620500  | 1        |
|      | Extension cable, standard quality                                      | oΖ                      | SKE002110100  | 1        |
|      | Extension cable, ADR quality                                           | oΖ                      | SKE002110200  | 1        |

Refer to JSK37CZ and JSK37CZW for parts breakdown.