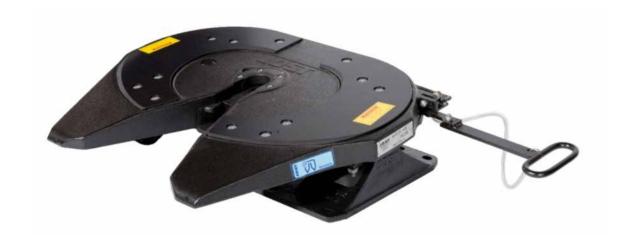

# **JSK37 Sensor Coupling**

## **Sensor Coupling**

A = sensor for connection status

**B** = sensor for king pin

**C** = sensor for coupling height

Cast coupling JSK37