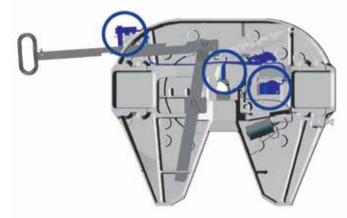

## **Sensor Coupling**

A = sensor for connection status

**B** = sensor for king pin

**C** = sensor for coupling height

Cast coupling JSK37

### **Technical Features**

- A sensor permanently monitors the connection status
- A second sensor controls the position of the king pin
- An additional third sensor monitors the contact locking position and displays it in the driver's cab.
- The sensors are located in protected zones on non-moving parts
- Electromagnetical compatibility according to highest standards
- Also suitable for use in the transport of dangerous goods (ADR)