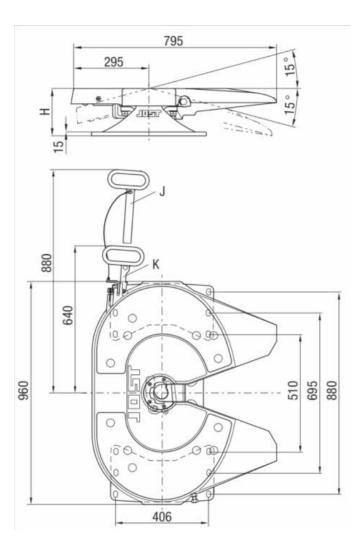

## **Sensor Coupling**

A = sensor for connection status

**B** = sensor for king pin

**C** = sensor for coupling height

Cast coupling JSK37