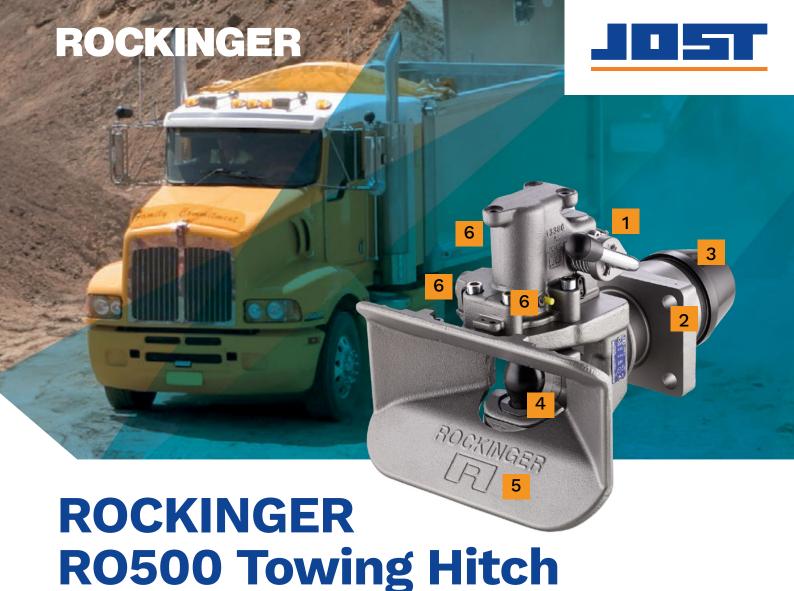

- Strong one piece handle operation
- 2. 160x100 bolt pattern
- 3. Heavy duty Australian bushes
- 4. Rotating locking pin
- 5. Reinforced funnel
- 6. The ability to fit air operation, sensor options and jack knife sensor options