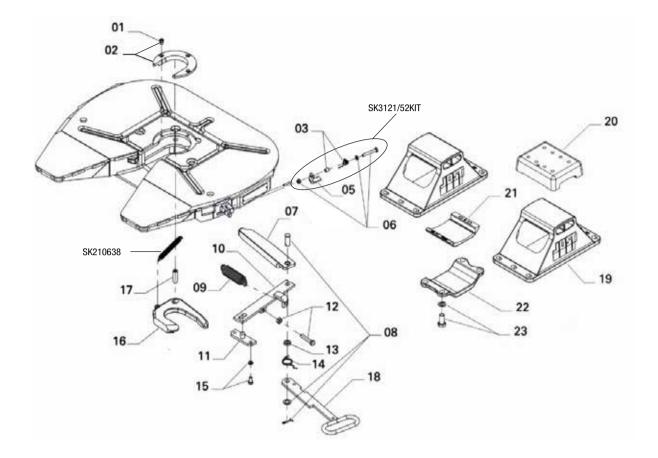

## Spare parts for fifth wheel couplings Type JSK38DV90

| Fig. | Description            | Part No.     |
|------|------------------------|--------------|
| 01   | Socket head bolt       | SK242108     |
| 02   | Wearig ring, complete  | SK242156     |
| 03   | Spring noose, complete | SK312159     |
| 04   | Jaw tension spring     | SK210638     |
| 05   | Latch kit, complete    | SK312152 KIT |
| 06   | Hexagon bolt, complete | SK352103     |
| 07   | Locking bar            | SKE003750000 |
| 08   | Bar bolt, complete     | SKE003760001 |
| 09   | Double tension spring  | SK240523     |
| 10   | Lever                  | SK240504     |
| 11   | Bearing                | SK240515     |
| 12   | Hexagon bolt, complete | SK242152     |
| 13   | Washer                 | SK240519     |
| 14   | Spring noose           | SK240509     |
| 15   | Hexagon bolt, complete | SK244153     |
| 16   | Lock jaw               | SK240514Z    |
| 17   | Pivot                  | SK240518     |
| 18   | Handle                 | SKE003740000 |

| Fig. | Description            | Part No. |
|------|------------------------|----------|
| 19a  | Pedestal 160mm         | SK240405 |
| 19b  | Pedestal 190mm         | SK240401 |
| 19c  | Pedestal 250mm         | SK240404 |
| 20   | Rubber cushion, upper  | SK2006   |
| 21   | Rubber cushion, lower  | SK2007   |
| 22   | Bridge                 | SK2005   |
| 23   | Hexagon bolt, complete | SK242155 |

## **Repair Kits**

| Fig.                   | Repair Kits                    | Part No.     |
|------------------------|--------------------------------|--------------|
| 01, 02, 04, 09, 16, 17 | Repair kit for lock 3.5"       | SK242176     |
| 20, 21, 23             | Repair kit for bearing         | SK242178     |
| 05, 03, 06             | Repair kit for latch, complete | SK312152 KIT |