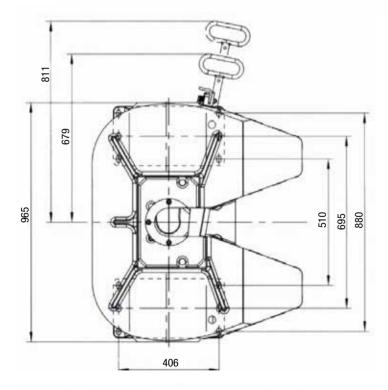

## **Technical specification:**

Rubber bearing

The fifth wheel coupling complies with the directives/standards as per 94/20/EC - Class S, DIN 74084 and ISO 3842. Suitable for 3,5" (90) king pins as per 94/20/EC, DIN 74083 and ISO 4086. Fitted on a mounting plate.

| Imposed weight | 28,000 kg |
|----------------|-----------|
| D-value        | 260 kN    |
| Weight         | 204 kg    |
| CRN            | 36688     |