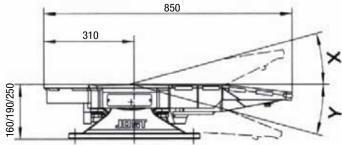

## **Technical specification:**

Rubber bearing

The fifth wheel coupling complies with the directives/standards as per 94/20/EC - Class S, DIN 74084 and ISO 3842. Suitable for 3,5" (90) king pins as per 94/20/EC, DIN 74083 and ISO 4086. Fitted on a mounting plate.

| Imposed weight | 28,000 kg |
|----------------|-----------|
| D-value        | 260 kN    |
| Weight         | 204 kg    |
| CRN            | 36688     |