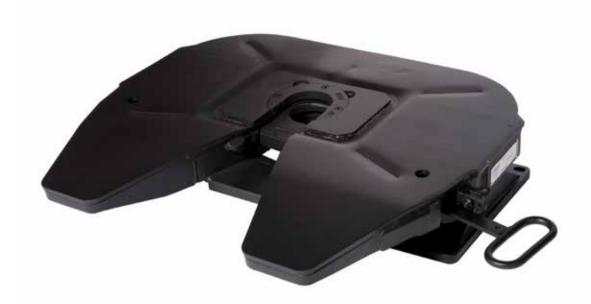

## JSK38DV90 - Rubber Bearing

A heavy duty fifth wheel coupling for operation under arduous conditions.

Increased load (up to 28,000kg). With rubber bearing (model "C"): rubber cushions are shock- absorbent and maintenance-free.

## **Technical specification:**

Rubber bearing

The fifth wheel coupling complies with the directives/standards as per 94/20/EC - Class S, DIN 74084 and ISO 3842. Suitable for 3,5" (90) king pins as per 94/20/EC, DIN 74083 and ISO 4086. Fitted on a mounting plate.