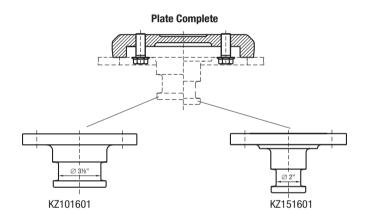

3½" and 2" king pins are easily interchangeable.

Dimensions according to DIN 74080 and ISO 337 **JOST** king pins can be used in self steering axle systems.

Mounting must be carried out according to our instructions.