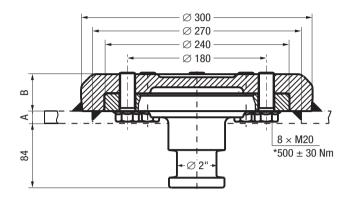

## King Pin 2" – Access from underneath KZ1516

## \* Torque

## Selection table/Versions available

| Order No.<br>King pins, compl. | D value<br>(kN) | A<br>(mm) | B<br>(mm) | Approval<br>Number |
|--------------------------------|-----------------|-----------|-----------|--------------------|
| KZ1516                         | 170             | 16        | 48        | ECE E1             |
|                                |                 |           |           | 55R-01 0148        |

3½" and 2" king pins are easily interchangeable.

Dimensions according to DIN 74080 and ISO 337 **JOST** king pins can be used in self steering axle systems.

Mounting must be carried out according to our instructions.