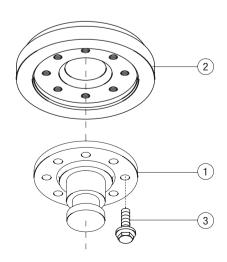

## **Spare Parts for KZ1516**

| Fig. | Description        | Part No.  |
|------|--------------------|-----------|
| 1    | King pin           | KZ151601  |
| 2    | Retention plate    | KZ101602  |
| 3    | Self-securing bolt | K7F101606 |