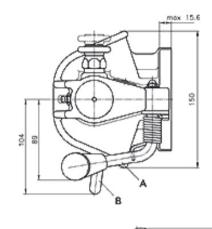

## **Versions available**

| Order no. | A/B | Size | Hole pattern<br>(mm) | Admissible<br>D-value <sup>1</sup> (kN) | Admissible<br>Dc-value <sup>1</sup> (kN) | Admissible static<br>vertical load (kg) | Admissible<br>V-value¹ (kN) | (kg) | e1<br>CE/94/20/cl. C50-X |
|-----------|-----|------|----------------------|-----------------------------------------|------------------------------------------|-----------------------------------------|-----------------------------|------|--------------------------|
| 243A3500  | Α   | 135  | 120 × 55             | 30                                      | 30                                       | 350                                     | 12,0                        | 4,4  | 00-0051                  |