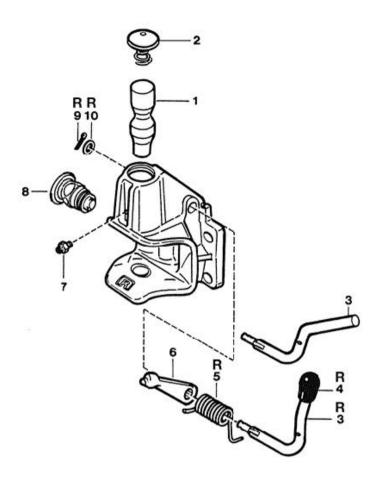

## **Spare parts for Series RO243**

| Fig. | Description                            | Remark                                           | Part No. | Quantity |
|------|----------------------------------------|--------------------------------------------------|----------|----------|
| 01   | Coupling pin                           |                                                  | R47026   | 1        |
| 02   | Sealing cover                          |                                                  | R67411   | 1        |
| 03   | Hand lever                             | with 04, 09, 10 for vers. new A11, A12; old N, U | R70355   | 1        |
| 04   | Сар                                    |                                                  | R25106   | 1        |
| 05   | Locking spring                         | in 06                                            |          | 1        |
| 06   | Repair set locking lever               | 03, 04, 05, 09, 10                               | R70927   | 1        |
| 07   | Drive-in grease nipple A $10 \times 1$ |                                                  | R65018   | 1        |
| 08   | Safety system                          |                                                  | R70618   | 1        |
| 09   | Split pin                              | in 03, 06                                        |          | 1        |
| 10   | Washer                                 | in 03, 06                                        |          | 1        |
|      | Type plate                             | on request                                       |          |          |