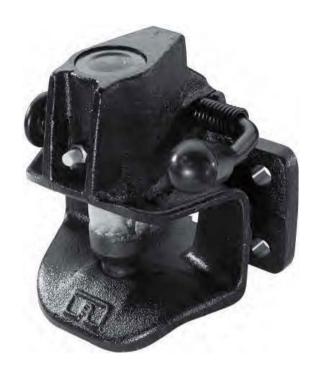

## Series RO243

## **Versions available**

| Order no. | A/B | Size | Hole pattern<br>(mm) | Admissible<br>D-value <sup>1</sup> (kN) | Admissible<br>Dc-value <sup>1</sup> (kN) | Admissible static<br>vertical load (kg) | Admissible<br>V-value¹ (kN) | (kg) | e1<br>CE/94/20/cl. C50-X |
|-----------|-----|------|----------------------|-----------------------------------------|------------------------------------------|-----------------------------------------|-----------------------------|------|--------------------------|
| 243A3500  | Α   | 135  | 120 × 55             | 30                                      | 30                                       | 350                                     | 12,0                        | 4,4  | 00-0051                  |