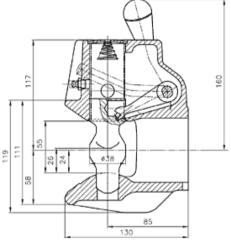

## **Versions available**

| Order no. | A/B | Size | Hole pattern<br>(mm) | Admissible<br>D-value <sup>1</sup> (kN) | Admissible<br>Dc-value <sup>1</sup> (kN) | Admissible static<br>vertical load (kg) | Admissible<br>V-value¹ (kN) | (kg) | e1<br>CE/94/20/cl. C50-X |
|-----------|-----|------|----------------------|-----------------------------------------|------------------------------------------|-----------------------------------------|-----------------------------|------|--------------------------|
| 243A3500  | Α   | 135  | 120 × 55             | 30                                      | 30                                       | 350                                     | 12,0                        | 4,4  | 00-0051                  |